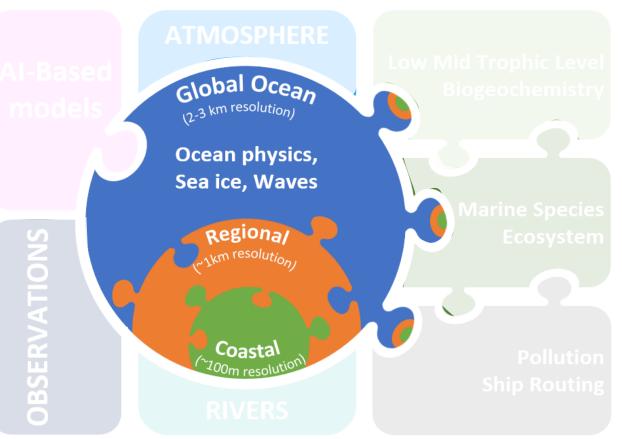

**BOLZANO 2-4 OCTOBER 2023** 

A collaborative and user driven initiative, EDITO-Model Lab will deliver a Virtual Ocean Model Lab, an interactive and co-development environment to operate models, including:

- Develop the next generation of ocean numerical models
- Provide access to focus application and simulation of what if scenarios.

For more information:

anna.spinosa@deltares.nl in linkedin.com/AnnaSpinosa