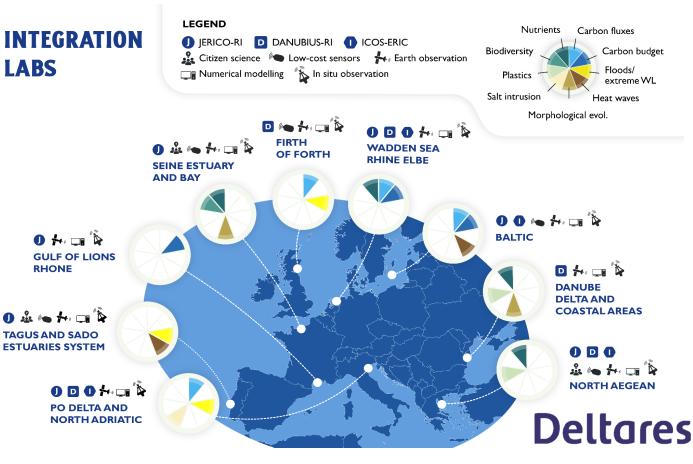

## Land-Sea interface: Let's observe together!

Reducing gaps in environmental observations at the Land-Sea interface to predict system behavior and inform science-based management and policy response

Three main categories of environmental and societal challenges:

- Assessing lateral carbon fluxes and marine carbon stocks.
- Prediction of and adaptation to threats under climate change.
- Support to preserve biodiversity and decrease pollution and its impact on ecosystems.