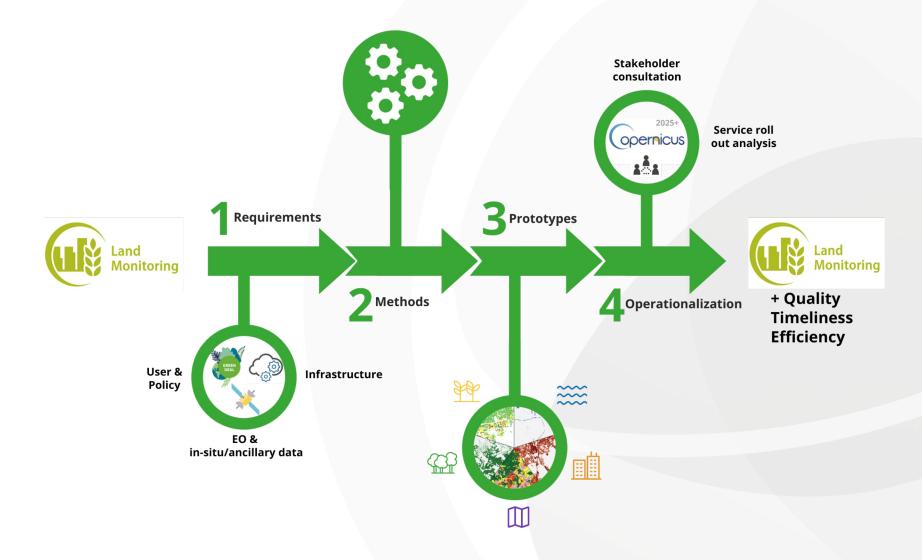

### **Evoland Key Facts**

• 36 months (2023-2025) long Horizon Europe project

Enhance quality & efficiency of the CLMS

- Development of new products chains
- Preserve continuity
- Keep the service modern and attractive
- To respond to European policy needs

### **Methods Overview**

Biomass mapping

**Novel IT** 

Novel in-situ data

## **Prototypes**

Water

 Improved water bodies mapping

#### Urban

- Continuous imperviousness monitoring
- Automated land use mapping

#### **General Land Cover**

Agriculture

- Cover crop type mapping
- · Cropland/grassland GPP monitoring
- Small landscape features mapping

#### **Forest**

- Continuous Forest Monitoring
- Forest Disturbance Mapping
- · Forest Biomass Mapping

- · On-demand land cover mapping
- Continuous mapping of land surface categories